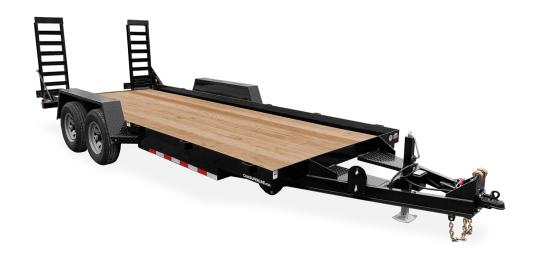

#### **WARRIOR STANDARD FEATURES**

Adjustable 2-5/16" Ball Coupler or Pintle Ring **Safety Chains** 7-Way SAE Plug Breakaway with Charger and Test Light 7K Bolt-On Drop Leg Jack 5' Quick Release Ramps (Angle or Wood Filled) Diamond Plate Fenders **EZ Lube Axles** Electric Brake Axles (2) **Nev-R-Adjust Brakes** 

Slipper Spring Suspension Silver Wheels **Epoxy Primer** Polyurethane Paint Finish Pressure-Treated Pine Decking **Spare Tire Mount** Stake Pockets (8) **Sealed Wiring Harness** LED Lights - Rubber Mounted **Three Year Warranty** 

# **10K ANGLE FRAME EQUIPMENT HAULER**

|                       | 10К                                            |
|-----------------------|------------------------------------------------|
| Model #               | P4EC16                                         |
| GVWR (lb.)            | 9900                                           |
| GAWR (lb. / Axle)     | 5200                                           |
| Curb Weight           | 2150                                           |
| Payload               | 7750                                           |
| Frame                 | 6"x4"x5/16" Angle                              |
| Crossmembers          | 3" Channel                                     |
| Tongue                | 5" Channel @ 6.7 lbs.                          |
| Coupler               | Adjustable 2-5/16" Ball Coupler or Pintle Ring |
| Jack                  | 7K Bolt-On Drop Leg Jack                       |
| Fenders               | Diamond Plate                                  |
| Axles                 | 5,200 lb, Greased                              |
| Suspension            | Slipper Spring Suspension                      |
| Tires                 | 225/75R15 LRD                                  |
| Wheels                | 15"                                            |
| Decking               | Pressure-Treated Pine Decking                  |
| Lights                | LED Lights - Rubber Mounted                    |
| Electric Plug         | 7-Way SAE Plug                                 |
| Finish                | PPG Industrial Polyurethane Paint              |
| Overall Length / Flat | 242" / 216"                                    |
| Deck Width            | 76.5"                                          |
| Deck Height           | 20"                                            |
| Coupler Height        | 17.5" - 22"                                    |
| Ramps                 | 5' Quick Release Ramps                         |