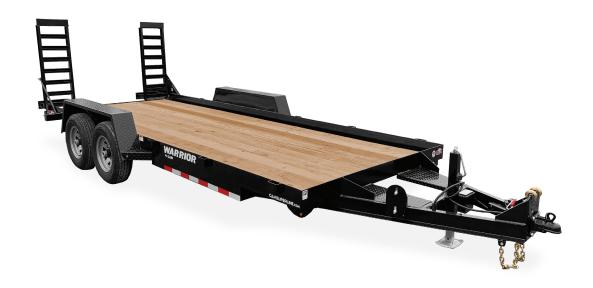

## **10K ANGLE FRAME EQUIPMENT HAULER**

#### **WARRIOR STANDARD FEATURES**

Adjustable 2-5/16" Ball Coupler or Pintle Ring **Safety Chains** 7-Way SAE Plug Breakaway with Charger and Test Light 7K Bolt-On Drop Leg Jack 5' Quick Release Ramps (Angle or Wood Filled) Diamond Plate Fenders **EZ Lube Axles** Electric Brake Axles (2) **Nev-R-Adjust Brakes** 

Slipper Spring Suspension Silver Wheels **Epoxy Primer** Polyurethane Paint Finish Pressure-Treated Pine Decking **Spare Tire Mount** Stake Pockets (8) **Sealed Wiring Harness** LED Lights - Rubber Mounted **Three Year Warranty** 

# **10K ANGLE FRAME EQUIPMENT HAULER**

|                       | 10К                                            |
|-----------------------|------------------------------------------------|
| Model #               | P4EC16                                         |
| GVWR (lb.)            | 9996                                           |
| GAWR (lb. / Axle)     | 5200                                           |
| Curb Weight           | 2150                                           |
| Payload               | 7846                                           |
| Frame                 | 6"x4"x5/16" Angle                              |
| Crossmembers          | 3" Channel                                     |
| Tongue                | 5" Channel @ 6.7 lbs.                          |
| Coupler               | Adjustable 2-5/16" Ball Coupler or Pintle Ring |
| Jack                  | 7K Bolt-On Drop Leg Jack                       |
| Fenders               | Diamond Plate                                  |
| Axles                 | 5,200 lb, Greased                              |
| Suspension            | Slipper Spring Suspension                      |
| Tires                 | 225/75R15 LRD                                  |
| Wheels                | 15"                                            |
| Decking               | Pressure-Treated Pine Decking                  |
| Lights                | LED Lights - Rubber Mounted                    |
| Electric Plug         | 7-Way SAE Plug                                 |
| Finish                | PPG Industrial Polyurethane Paint              |
| Overall Length / Flat | 242" / 216"                                    |
| Deck Width            | 76.5″                                          |
| Deck Height           | 20"                                            |
| Coupler Height        | 17.5" - 22"                                    |
| Ramps                 | 5' Quick Release Ramps                         |