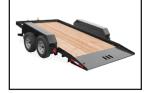

## **TILT TRAILERS**

## **TANDEM AXLE**

|                   | 6' x 12' 11K                      | 7' x 12' 11K | 7' x 14' 11K |
|-------------------|-----------------------------------|--------------|--------------|
| Model #           | P5CAM612FTT                       | P5CAM712FTT  | P5CAM714FTT  |
| GVWR (lb.)        | 11000                             | 11000        | 11000        |
| GAWR (lb. / Axle) | 5200                              | 5200         | 5200         |
| Curb Weight       | 2300                              | 2350         | 2560         |
| Payload           | 8700                              | 8650         | 8440         |
| Frame             | 6"x4"x5/16" Angle                 |              |              |
| Crossmembers      | 3" Channel                        |              |              |
| Tongue            | 5" Channel @ 6.7lbs               |              |              |
| Coupler           | Adjustable 2-5/16" Ball Coupler   |              |              |
| Jack              | 7K Bolt-On Drop Leg Jack          |              |              |
| Fenders           | Diamond Plate                     |              |              |
| Axles             | 5,200 lb. Greased                 |              |              |
| Suspension        | Slipper Spring Suspension         |              |              |
| Tires             | 225/75R15 LRD                     |              |              |
| Wheels            | 15", 6 on 5.5                     |              |              |
| Decking           | Pressure-Treated Pine Decking     |              |              |
| Lights            | LED Lights - Rubber Mounted       |              |              |
| Electric Plug     | 7-Way SAE Plug                    |              |              |
| Finish            | PPG Industrial Polyurethane Paint |              |              |
| Overall Length    | 198"                              |              | 222"         |
| Between Fenders   | 75" 81"                           |              |              |
| Deck Height       | 16"                               |              |              |
| Coupler Height    | 14" - 20.75"                      |              |              |
| Tilt Angle        | 11°                               |              | 10°          |