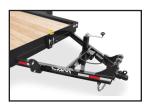

## **ADDITIONAL FEATURES**

Safety Chains Zip Breakaway System with Solar Charger Spare Tire Mount D-Ring Tie-Downs - 5/8" (4) Banjo Eye Tie-Downs (2) Sealed Wiring Harness Adjustable Hydraulic Cushion Cylinder Three Year Warranty