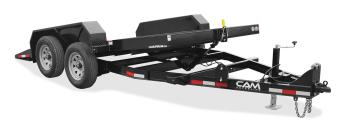

## **TILT TRAILERS**

## **TANDEM AXLE**

|                   | 6' x 12' 11K                      | 7' x 12' 11K | 7' x 14' 11K |
|-------------------|-----------------------------------|--------------|--------------|
| Model #           | P5CAM612FTT                       | P5CAM712FTT  | P5CAM714FTT  |
| GVWR (lb.)        | 11000                             | 11000        | 11000        |
| GAWR (lb. / Axle) | 5200                              | 5200         | 5200         |
| Curb Weight       | 2300                              | 2350         | 2560         |
| Payload           | 8700                              | 8650         | 8440         |
| Frame             | 6"x4"x5/16" Angle                 |              |              |
| Crossmembers      | 3" Channel                        |              |              |
| Tongue            | 5" Channel @ 6.7lbs               |              |              |
| Coupler           | Adjustable 2-5/16" Ball Coupler   |              |              |
| Jack              | 7K Bolt-On Drop Leg Jack          |              |              |
| Fenders           | Diamond Plate                     |              |              |
| Axles             | 5,200 lb. Greased                 |              |              |
| Suspension        | Slipper Spring Suspension         |              |              |
| Tires             | 225/75R15 LRD                     |              |              |
| Wheels            | 15", 6 on 5.5                     |              |              |
| Decking           | Pressure-Treated Pine Decking     |              |              |
| Lights            | LED Lights - Rubber Mounted       |              |              |
| Electric Plug     | 7-Way SAE Plug                    |              |              |
| Finish            | PPG Industrial Polyurethane Paint |              |              |
| Overall Length    | 198"                              |              | 222"         |
| Between Fenders   | 75" 81"                           |              |              |
| Deck Height       | 16"                               |              |              |
| Coupler Height    | 14" - 20.75"                      |              |              |
| Tilt Angle        | 11°                               |              | 10°          |