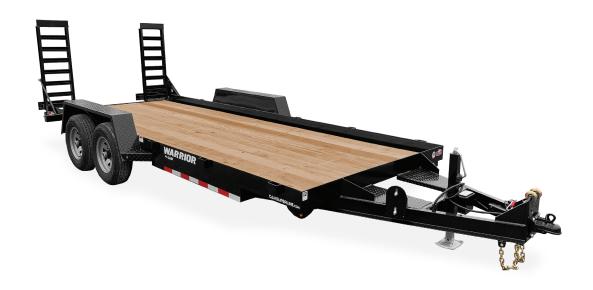

### **SPECIFICATIONS PAGE**

# **WARRIOR EQUIPMENT HAULER**

|                       | 101/                                           |
|-----------------------|------------------------------------------------|
|                       | 10K                                            |
| Model #               | P4EC16                                         |
| GVWR (lb.)            | 9996                                           |
| GAWR (lb. / Axle)     | 5200                                           |
| Curb Weight           | 2150                                           |
| Payload               | 7846                                           |
| Frame                 | 6"x4"x5/16" Angle                              |
| Crossmembers          | 3" Channel                                     |
| Tongue                | 5" Channel @ 6.7 lbs.                          |
| Coupler               | Adjustable 2-5/16" Ball Coupler or Pintle Ring |
| Jack                  | 7K Bolt-On Drop Leg Jack                       |
| Fenders               | Diamond Plate                                  |
| Axles                 | 5,200 lb, Greased                              |
| Suspension            | Slipper Spring Suspension                      |
| Tires                 | 225/75R15 LRD                                  |
| Wheels                | 15"                                            |
| Decking               | Pressure-Treated Pine Decking                  |
| Lights                | LED Lights - Rubber Mounted                    |
| Electric Plug         | 7-Way SAE Plug                                 |
| Finish                | PPG Industrial Polyurethane Paint              |
| Overall Length / Flat | 242" / 216"                                    |
| Deck Width            | 76.5"                                          |
| Deck Height           | 20"                                            |
| Coupler Height        | 17.5" - 22"                                    |
| Ramps                 | 5' Quick Release Ramps                         |