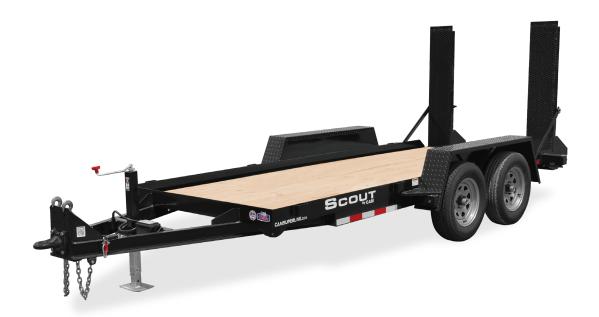

#### **SCOUT STANDARD FEATURES**

Adjustable 2-5/16" Ball Coupler or Pintle Ring **Safety Chains** 7-Way SAE Plug Non-Solar Breakaway 7K Bolt-On Drop Leg Jack 12" x 60" Formed Mesh Covered Ramps **Diamond Plate Fenders EZ Lube Axles** Electric Brake Axles (2) **Slipper Spring Suspension** 

Silver Wheels **Epoxy Primer** Polyurethane Paint Finish **Pressure-Treated Pine Decking Spare Tire Mount** Stake Pockets (6) **Sealed Wiring Harness** LED Lights - Rubber Mounted **Three Year Warranty** 

# **SCOUT EQUIPMENT HAULER**

|                       | 7К                                             |
|-----------------------|------------------------------------------------|
| Model #               | P3EC14                                         |
| GVWR (lb.)            | 7000                                           |
| GAWR (lb. / Axle)     | 3500                                           |
| Curb Weight           | 1550                                           |
| Payload               | 5450                                           |
| Frame                 | 5"x3"x1/4" Angle                               |
| Crossmembers          | 3"x2"x3/16" Angle                              |
| Tongue                | 4" Channel                                     |
| Coupler               | Adjustable 2-5/16" Ball Coupler or Pintle Ring |
| Jack                  | 7K Bolt-On Drop Leg Jack                       |
| Fenders               | Diamond Plate                                  |
| Axles                 | 3,500 lb, Greased                              |
| Suspension            | Slipper Spring Suspension                      |
| Tires                 | 205/75R15 LRC                                  |
| Wheels                | 15"                                            |
| Decking               | Pressure-Treated Pine Decking                  |
| Lights                | LED Lights - Rubber Mounted                    |
| Electric Plug         | 7-Way SAE Plug                                 |
| Finish                | PPG Industrial Polyurethane Paint              |
| Overall Length / Flat | 214" / 192"                                    |
| Deck Width            | 63"                                            |
| Deck Height           | 19"                                            |
| Coupler Height        | 17" - 21.5"                                    |
| Ramps                 | 5' Quick Release Ramps                         |