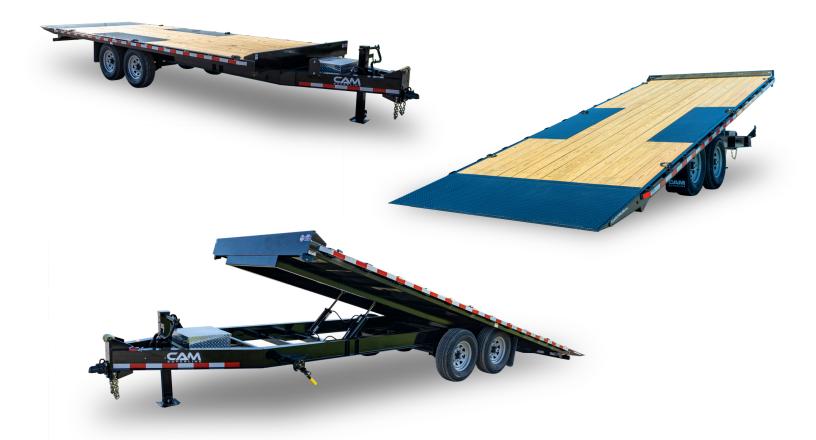

#### **SPECIFICATIONS PAGE**

# FULL TILT DECKOVER TRAILER

#### **FULL TILT DECKOVER STANDARD FEATURES**

Steel Plated Tongue
Adjustable 2-5/16" Ball Coupler or Pintle Ring
Safety Chains
7-Way SAE Plug
Zip Breakaway System
12K Bolt-On Drop Leg Jack
Knife Edge Approach
Rear Impact Guard
EZ Lube Axles
Electric Brakes Axles (2)
Nev-R-Adjust Brakes
Slipper Spring Suspension

Silver Wheels

Epoxy Primer
Polyurethane Paint Finish
Pressure-Treated Pine Decking (Oak on 8 Ton)
Spare Tire Mount
D-Ring Tie Downs - 5/8"
Stake Pockets and Rub Rail
Aluminum Pump Box
Mud Flaps
Sealed Wiring Harness
LED Lights - Rubber Mounted
Power Up / Power Down
Dual Hydraulic Cylinders
Three Year Warranty

### **SPECIFICATIONS PAGE**

## **FULL TILT DECKOVER TRAILER**

|                       | 14 <b>K</b>                                    | 16K                 |
|-----------------------|------------------------------------------------|---------------------|
| Model #               | P7CAM822DOTT                                   | P8CAM822DOTT        |
| GVWR (lb.)            | 15400                                          | 17600               |
| GAWR (lb. / Axle)     | 7000                                           | 8000                |
| Curb Weight           | 4280                                           | 4840                |
| Payload               | 11120                                          | 12760               |
| Main Frame            | 8" I-Beam @ 10 lbs.                            | 8" I-Beam @ 13 lbs. |
| Crossmembers          | 3" Channel                                     |                     |
| Side Rail             | 5" Channel @ 6.7 lb                            |                     |
| Tongue                | 8" I-Beam @ 10 lb                              | 8" I-Beam @ 13 lb   |
| Coupler               | Adjustable 2-5/16" Ball Coupler or Pintle Ring |                     |
| Jack                  | 12K Bolt-On Drop Leg Jack                      |                     |
| Axles                 | 7,000 lb, Greased                              | 8,000 lb, Oil Bath  |
| Suspension            | Slipper Spring Suspension                      |                     |
| Tires                 | 235/80R16 LRE                                  | 215/75R17.5 LRH     |
| Wheels                | 16" Spoke                                      | 17.5" Mod           |
| Decking               | Pressure-Treated Pine Decking                  | Oak Decking         |
| Lights                | LED Lights - Rubber Mounted                    |                     |
| Electric Plug         | 7-Way SAE Plug                                 |                     |
| Finish                | PPG Industrial Polyurethane Paint              |                     |
| Overall Length / Flat | 321" / 266"                                    |                     |
| Deck Height           | 35"                                            | 36"                 |
| Coupler Height        | 20.5" - 29.5"                                  | 21.5" - 30.5"       |
| Approach Plate        | Knife Edge Approach                            |                     |
| Load Angle            | 16°                                            | 17°                 |